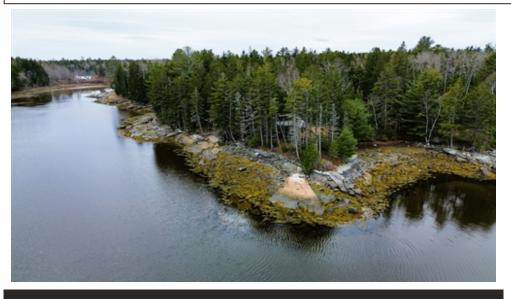

Welcome to Kallio Cove Road in St. George! This 2.5-acre parcel of undeveloped land offers roughly 600 feet of pristine water frontage. With exceptional views of Ten Pound Island and Camden Hills, this property is the perfect canvas for your dream waterfront home or a private retreat.

The gently sloping terrain provides easy access to the water, while the expansive riverfront offers endless opportunities to enjoy Maine's coast. Just minutes from the charming village of St. George and a short drive to Rockland, this parcel offers the ideal balance of tranquility and convenience. This property is truly exceptional. Come check out Kallio Cove today!